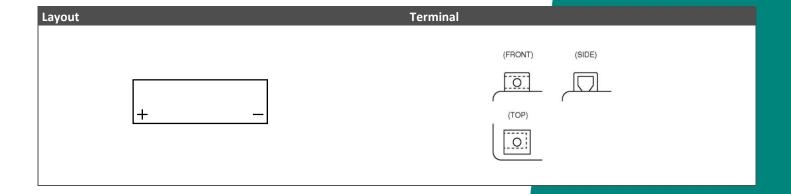

## Dimensions / Weight Length 135 mm Width 75 mm Container Height 139 mm Total Height 139 mm Net. Weight 3.11 Kg Weight acid 0.61 Kg Terminal F Layout 1